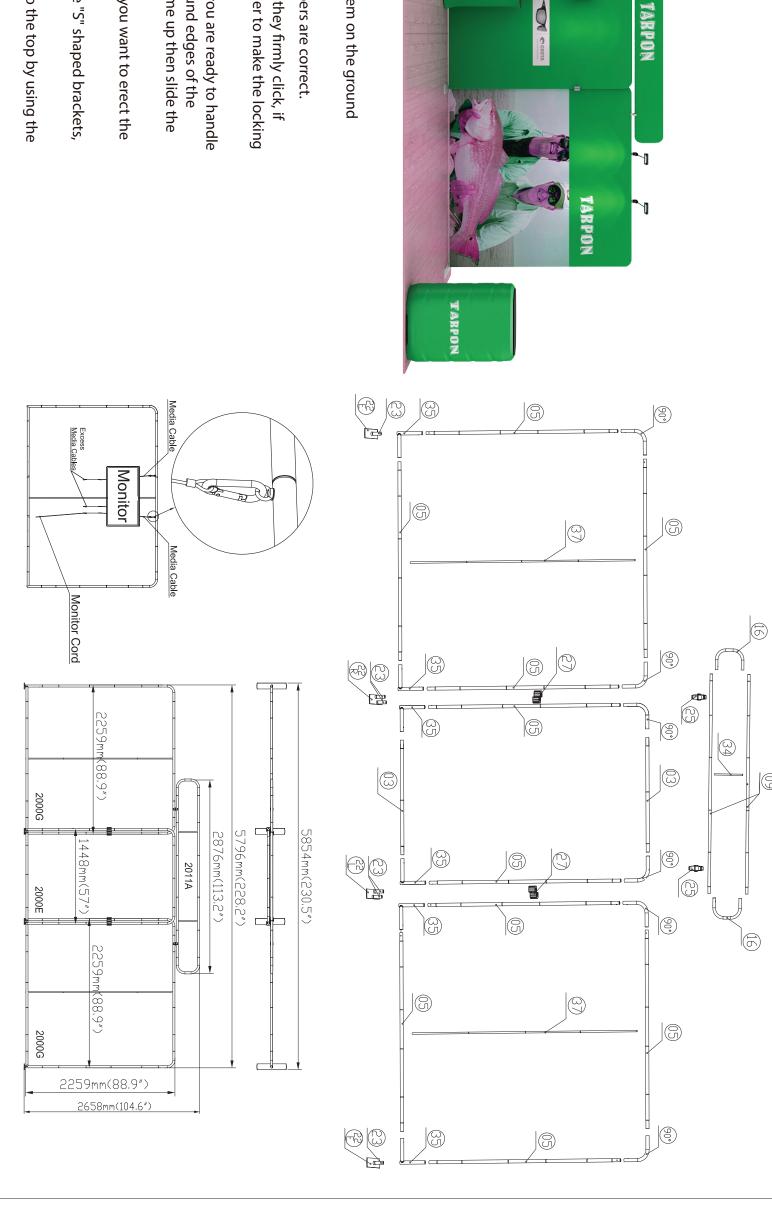

## Setup Instructions

- according to the assembly diagram. 1. Take all the parts out of the bags and lay them on the ground
- 2. Make sure that all the corresponding numbers are correct.
- spring pop up on place. difficult you can slightly twist the parts together to make the locking 3. Now start pushing the pipes together until they firmly click, if
- 4. Its time to get your hands cleaned as now you are ready to handle fabric to the bottom, now close the Zipper. frame, feed only a few feet, then stand the frame up then slide the the printed fabric. Feed the fabric from the round edges of the
- 5. You can set up the feet in the position that you want to erect the stand, lift the fabric panels and fit on the feet.
- they are designed tight so they lock well. 6. To lock the frames together you can use the "S" shaped brackets,
- clear plastic clips. 7. If you have a header in the kit you can fix to the top by using the

| Z                                                                                                                                 | 03           | 05  | 23        | 27        | 37              |                           |
|-----------------------------------------------------------------------------------------------------------------------------------|--------------|-----|-----------|-----------|-----------------|---------------------------|
| <u>)</u><br>ည                                                                                                                     | ( <u>S</u> ) | 5   | (S)       | 7)        | 7)              | F                         |
| antity                                                                                                                            | 2            | 10  | 6         | 2         | 2               | Frame                     |
| Confirm                                                                                                                           |              |     |           |           |                 |                           |
| NO.                                                                                                                               | 35           | 90° | (22)<br>R | (E)       | (22)<br>L       |                           |
| Quantity                                                                                                                          | 6            | 6   | 1         | 2         | 1               | Frame                     |
| Confirm                                                                                                                           |              |     |           |           |                 | (D                        |
| NO.                                                                                                                               | 25<br>clear  | 09  | 34)       | <u>16</u> |                 |                           |
| Quantity                                                                                                                          | 4            | 2   | 1         | 2         |                 | Frame                     |
| Confirm                                                                                                                           |              |     |           |           |                 |                           |
| NO.                                                                                                                               |              |     |           |           |                 |                           |
| Quantity                                                                                                                          |              |     |           |           |                 | Frame                     |
| Confirm                                                                                                                           |              |     |           |           |                 | ,,                        |
| NO.                                                                                                                               |              |     | \         |           |                 |                           |
| Quantity                                                                                                                          |              |     |           |           |                 | Frame                     |
| Confirm                                                                                                                           |              |     |           | \         |                 | ,,                        |
| NO.                                                                                                                               |              |     |           |           |                 |                           |
| NO. Quantity Confirm NO. |              |     |           |           |                 | Frame                     |
| NO.                                                                                                                               |              |     | 40"       | 32"       | 22.6"           |                           |
| Confirm                                                                                                                           |              |     |           |           |                 | TV kit                    |
| NO.                                                                                                                               |              |     |           | CA500     | CA900           | Shippi                    |
| NO. Confirm                                                                                                                       |              |     |           |           |                 | ng Case                   |
|                                                                                                                                   |              |     |           |           | 2000G*2+2000E*1 | Shipping Case accessories |