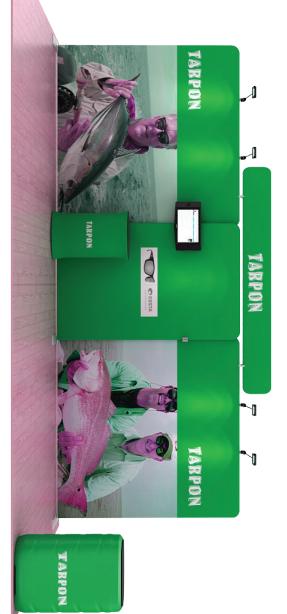

## WLM-TARPON B – Straight Header

## Setup Instructions

- according to the assembly diagram. 1. Take all the parts out of the bags and lay them on the ground
- 2. Make sure that all the corresponding numbers are correct.
- spring pop up on place. difficult you can slightly twist the parts together to make the locking 3. Now start pushing the pipes together until they firmly click, if
- 4. Its time to get your hands cleaned as now you are ready to handle fabric to the bottom, now close the Zipper. frame, feed only a few feet, then stand the frame up then slide the the printed fabric. Feed the fabric from the round edges of the
- 5. You can set up the feet in the position that you want to erect the stand, lift the fabric panels and fit on the feet.
- they are designed tight so they lock well. 6. To lock the frames together you can use the "S" shaped brackets,
- clear plastic clips. 7. If you have a header in the kit you can fix to the top by using the